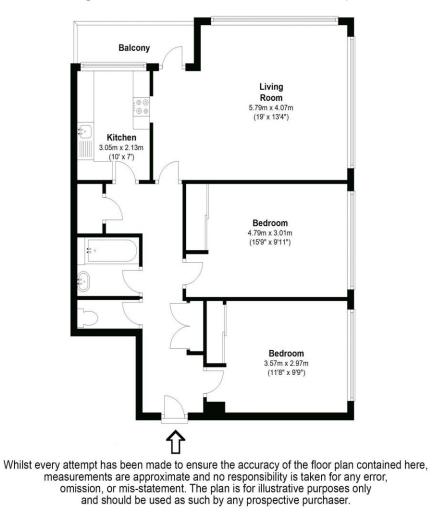

## Approximate gross internal floor area 73.8 Sq M 794.1 Sq Ft

A two-double bedroom apartment set on the fifth floor of the popular Wellington Close development. Situated in what is often the favourite block, furthest from Sainsbury's and closest to the River Thames. Neutral throughout and offering two double bedrooms with builtin wardrobes and a private balcony off the living room. Nicely positioned to catch the sun and give a good outlook across Weybridge and beyond. Available 8th June 2024, unfurnished. EPC Rating C.